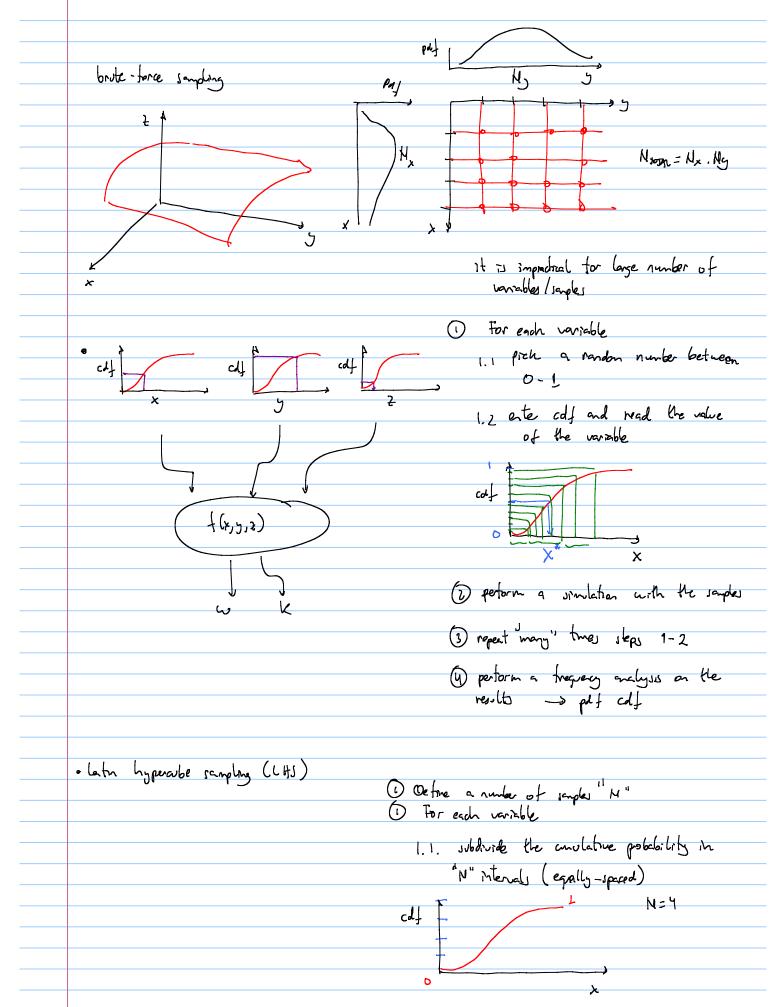

TPG4230 - Field development and operations Prof. Milan Stanko (NTNU) Notes to Youtube video 13 How to hardle incertain paraneters in our FU calculations deterministic calculation: x and y have a unque 7 unoun value.  $\omega$ stochastre/probabilitie calculation: so and y exhibits a probabilistic distribution Approach to deal with uncertainty: d(x) actual Ly Unanann +(x) behaviour · create scroles o evaluate the function at samples ኦ kz λ, Xy · caludate pdf and cdf of the realts pd-1. How many samples are readed a 1: How to generate the samples? λ less samples more larges 9: Increase the number of samples and see how the results change (pdf, cdf) 50Graph . LOO serples ρ*k*↓ 1000 samply reult variable. for this are, it seens 1000 sapes 500 sapes is enough cd 0.7 0.5 0.1 unide 2; how to generate the samples ethicist sampling -> less number of samples to achieve o Monte Cerlo nethod covergence a latin hyperabe sampling