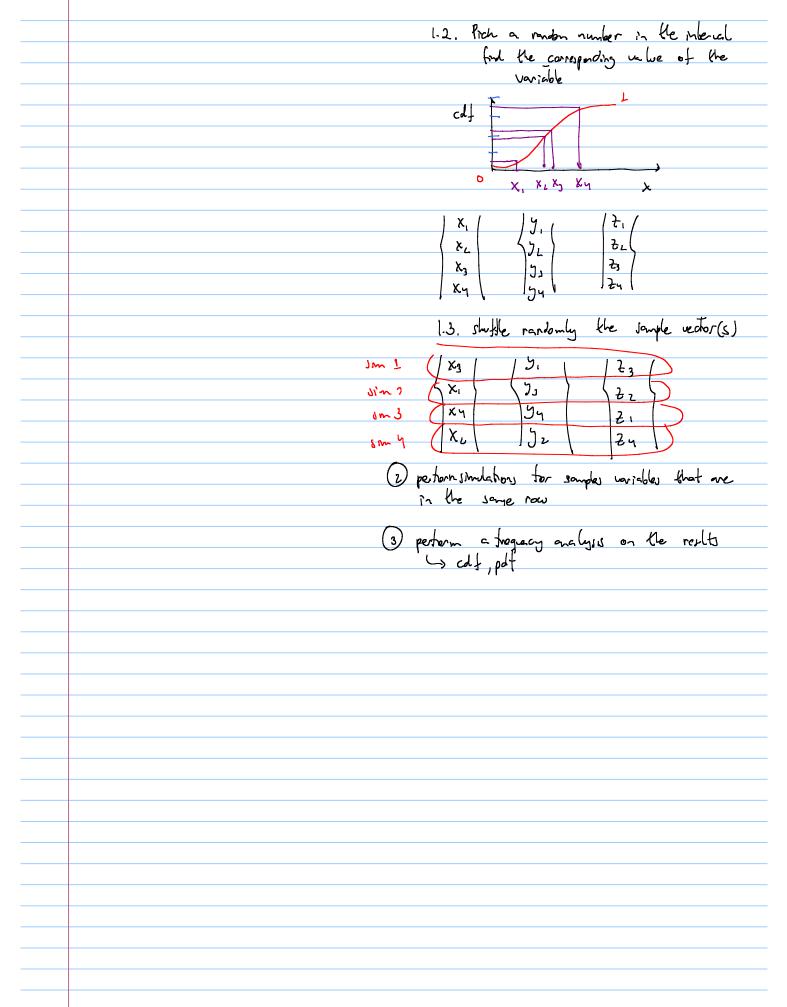

TPG4230 - Field development and operations Prof. Milan Stanko (NTNU) Notes to Youtube video 13 How to hardle incertain paraneters in our FU calculations deterministic calculation: x and y have a unque 7 unoun value.  $\omega$ stochastre/probabilitie calculation: so and y exhibits a probabilistic distribution Approach to deal with uncertainty: d(x) actual Ly Unanann +(x) behaviour · create scroles o evaluate the function at samples ኦ kz λ, Xy · caludate pdf and cdf of the realts pd-1. How many samples are readed a 1: How to generate the samples? λ less samples more larges 9: Increase the number of samples and see how the results change (pdf, cdf) 50Graph . LOO serples ρ*k*↓ 1000 samply reult variable. for this are, it seens 1000 sapes 500 sapes is enough cd 0.7 0.5 0.1 unide 2; how to generate the samples ethicist sampling -> less number of samples to achieve o Monte Cerlo nethod covergence a latin hyperabe sampling