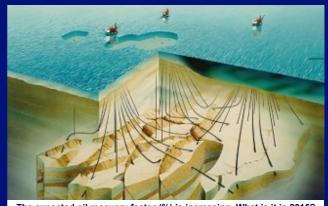

## The Gullfaks Field

The Gullfaks Field is located west of the Sognefjord. Statoil is the operator. Production started in 1986, and the field will produce oil and gas until around 2030.

The expected oil recovery factor (%) is increasing. What is it in 2015? 1986 1996 2000 2006 2015