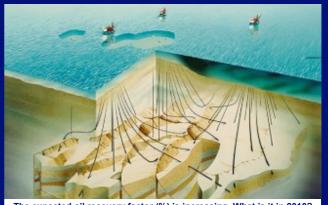

## The Gullfaks Field

The Gullfaks Field is located west of the Sognefjord. StatoilHydro is the opeartor. Production started in 1986, and the field will produce oil and gas until around 2030.

The expected oil recovery factor (%) is increasing. What is it in 2010? 1986 1996 2000 2006 2010